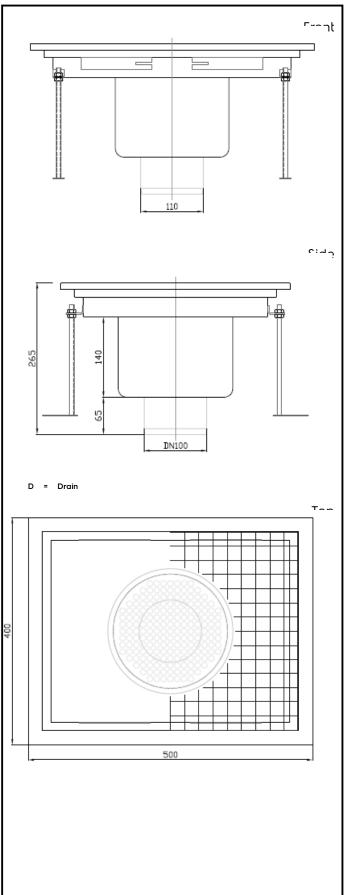

### **Key Information:**

External dimensions, Width:

328061 (FDB4050) 500 mm External dimensions, Depth: 400 mm External dimensions, Height: 265 mm Net weight: 15 kg

Floor Drains and Collecting Tanks
Floor Drain with Stainless Steel Grate and Central Drain - Vertical outlet
400x500 mm
The company reserves the right to make modifications to the products
without prior notice. All information correct at time of printing.