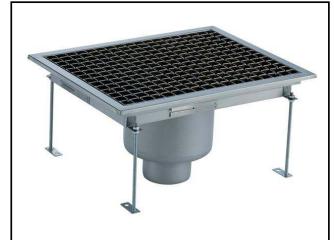

Floor Drains and Collecting Tanks Floor Drain with Stainless Steel Grate and Central Drain - Vertical outlet 400x500 mm

| ITEM #  |   |
|---------|---|
| MODEL # |   |
| NAME #  |   |
|         |   |
| SIS #   | _ |
| AIA #   | _ |

328061 (FDB4050)

Floor Drainage Channel with stainless steel grate, central drain - vertical outlet, 400x500

#### Item No.

Constructed in 304 AISI stainless steel. Collecting tank with central siphon and vertical drain pipe. Anti-slip mesh grate.

#### **Main Features**

- Easy to install.
- Anti-odour syphon.
- Removable waste blocking filter.
- Rag bolt for floor fixing.
- Easy to inspect for any possible waste removal action.
- Electrochemical finishing gives grids a bright apperance.
- Ideal for any drain solution, particularly suggested for great amounts of water drained during cleaning operations.

#### Construction

- Adjustable leveling feet.
- Anti-slip mesh 25x25 mm grating, h=25 mm, 1.5 mm in thickness.
- Collecting tanks available with vertical drain pipe.
- Constructed entirely in 304 AISI stainless steel.
- Collecting tanks with central siphon.